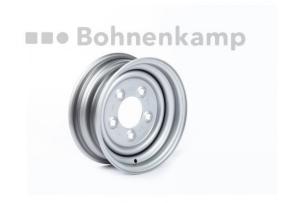

Hints and features:

Disk 4.5 J x 12 H2 5/110/160, E1, O18.5mm, ET 0, VS H 690 kg - 40 km/h, Striebro RAL9006

Product-No.: 39600373

## **Technical Information:**

| Product number           | 39600373  |
|--------------------------|-----------|
| Manufacturer             | Starco    |
| Rim Size                 | 4,5 x 12  |
| Hole number              | 5         |
| Hub bore                 | 110       |
| Bolt circle              | 160       |
| Bolt hole execution      | E1        |
| Color                    | Striebro  |
| Load capacity            | 690       |
| Speed                    | 40        |
| Weight kg                | 7,1       |
| Hump                     | H2        |
| Felgenzentrierung        | BZ        |
| Material                 | Oceľ      |
| Ein- / Mehrteilig        | einteilig |
| RAL                      | RAL9006   |
| Ventilsitz               | ALV       |
| Valve hole diameter [mm] | 11.3      |
|                          |           |