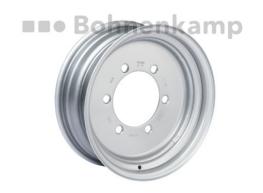

Hints and features:

Disk 6 J x 16 H2, ALV, Striebro RAL9006 6/161/205, A2, O21.5mm, ET -5 1500 kg - 140 km/h

Product-No.: 30855340

## **Technical Information:**

| Product number           | 30855340  |
|--------------------------|-----------|
| Manufacturer             | Accuride  |
| Rim Size                 | 6 x 16    |
| Hole number              | 6         |
| Hub bore                 | 161       |
| Bolt circle              | 205       |
| ET                       | -5        |
| Bolt hole execution      | A2        |
| Color                    | Striebro  |
| Load capacity            | 1500      |
| Speed                    | 140       |
| Weight kg                | 13,2      |
| Hump                     | H2        |
| Felgenzentrierung        | BZ        |
| Material                 | Oceľ      |
| Ein- / Mehrteilig        | einteilig |
| RAL                      | RAL9006   |
| Ventilsitz               | ALV       |
| Valve hole diameter [mm] | 11.3      |