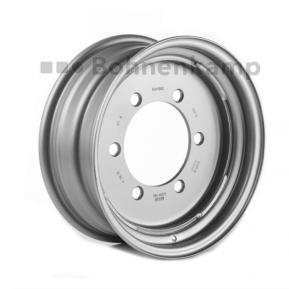

Hints and features:

Disk 9.00 x 15.3 5/66.5/112, B1, O18.5mm, ET +40 1500 kg - 40 km/h, Striebro RAL9006

Product-No.: 32010167

## **Technical Information:**

| Product number           | 32010167  |
|--------------------------|-----------|
| Manufacturer             | Accuride  |
| Rim Size                 | 9 x 15.3  |
| Hole number              | 5         |
| Hub bore                 | 66.5      |
| Bolt circle              | 112       |
| ET                       | +40       |
| Bolt hole execution      | B1        |
| Color                    | Striebro  |
| Load capacity            | 1500      |
| Speed                    | 40        |
| Weight kg                | 16,5      |
| Hump                     | kein Hump |
| Felgenzentrierung        | BZ        |
| Material                 | Oceľ      |
| Ein- / Mehrteilig        | einteilig |
| RAL                      | RAL9006   |
| Ventilsitz               | ALV       |
| Valve hole diameter [mm] | 15.7      |